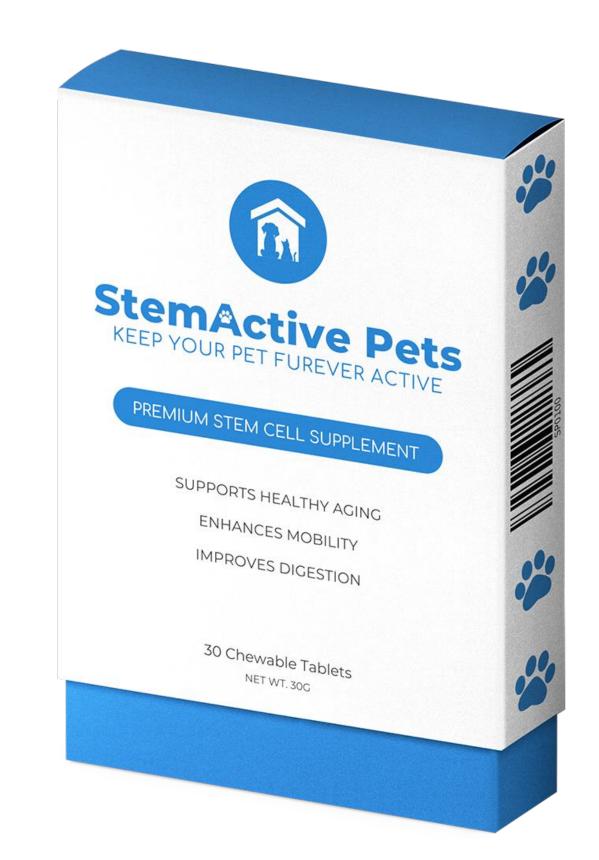

# Premium Stem Cell Supplement

Today, our pets' lifestyles are more stationary than ever, and their diets are packed with processed foods containing unhealthy fillers like corn, wheat, soy, and artificial preservatives. This lifestyle can leave our pets suffering from poor digestion, feeling worn out, and facing shortened lifespans. StemActive Pets is here to change that. This premium stem cell supplement is designed to enhance your pets' longevity, improve mobility, support digestion and boost circulating stem cells keeping them active and healthy.

## What Makes StemActive Pets Unique?

StemActive Pets is not just another supplement. It's a leap forward in pet health. This daily chewable uses patented technology and breakthrough stem cell research to deliver the most effective ingredients providing your pet with optimal health.

## Why Choose StemActive Pets?

StemActive Pets is designed to enhance your pets' longevity, improve mobility, support digestion and boost circulating stem cells keeping them active and healthy.

- · Increases Longevity: By enhancing the body's natural repair mechanisms, this supplement helps extend your pet's healthy years.
- · Improves Mobility: Supports joint health and mobility, allowing your pet to enjoy a more active and playful life.
- · Supports Digestion: Promotes better digestion and nutrient absorption, leading to improved overall health.
- · Boosts Immune Function: With powerful antioxidants and anti-inflammatory properties, StemActive Pets supports a robust immune system.
- · Activates Stem Cells: Proven to increase the number of circulating stem cells, aiding in tissue repair and supporting the natural aging process.